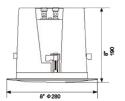

## Specifications

| Frequency response | 90 Hz – 20 KHZ     |
|--------------------|--------------------|
|                    |                    |
| Max. SPL           | 100 dB to 100V 10W |
| Sensitivity        | 90 dB (+/- 3 dB)   |
| Power supply       | 40W                |
| Line               | 100V               |
| Materials          | ABS                |
| Color              | White RAL 9016     |
| Dimensions housing | Diameter 250 mm    |
| Dimensions         | 280 x 190 mm       |
| Weight             | 2.80 kg            |