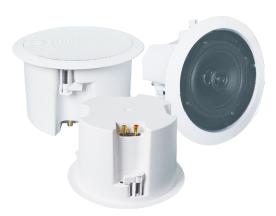

## CEILING LOUDSPEAKER 40W 2 CLOSE VOICES

## LTS.PL2440C

This product is the guarantee of a perfect quality diffusion because it overcomes the sound constraints due to the housing. Whatever false ceiling nature, the sound quality of this speaker will be the same. This range innovates with its attachment mode by ear rotation pinch the false ceiling. It answers to your quality requirements, intelligibility and price. The design very actual allows you to succeed all your integrations.

This 40W ceiling speaker is equipped with a boomer 8" and a 0.5" Mylar engine. It is design for 100V installations.