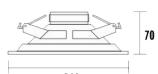

## Specifications

| Power taps 100V            | 3 W, 6 W, 9 W                                                                 |
|----------------------------|-------------------------------------------------------------------------------|
| Power taps 70V             | 1,5 W, 3 W, 4,5 W                                                             |
| Impedance                  | Black : Com, red : $3.3K\Omega$ , green : $1.7K\Omega$ , white : $1.1K\Omega$ |
| SPL (1W/1M)                | 92 dB                                                                         |
| Max. SPL (rated W/1M)      | 106 dB                                                                        |
| Frequency response (-10dB) | 110 – 18 kHz                                                                  |
| Finish                     | Baffle : White steel / Grille : White steel                                   |
| Speaker driver             | 15 cm x 1                                                                     |
| Cutout size                | 220 mm                                                                        |
| Dimensions                 | 246 x 70 mm                                                                   |
| Weight                     | 1 kg                                                                          |
| Mounting                   | Spring-clip                                                                   |

246