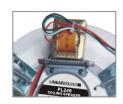

## CEILING LOUDSPEAKER (POWER 3W-6W-9W) LTS.PL249

The PL249 is a ceiling speaker built-in 70V / 100V transformer. The 70V / 100V transformer technique reduces line losses on longer distance and allows easy parallel connection of multiple loudspeakers.

The built-in 6" speaker driver is designed of wide frequency response 110 - 18 kHz, the multiple power taps 3W, 6W & 9W are helpful for different applications varies from room size and ambient noise surroundings. The aluminium grille and metal baffle are painted in attractive white color. Its spring clip clamp makes the easy and secure installation.