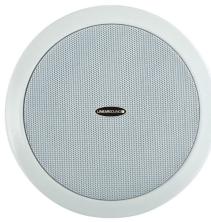

## CEILING LOUDSPEAKER (POWER 3W-6W-9W) LTS.PL249

The PL249 is a ceiling speaker built-in 70V / 100V transformer. The 70V / 100V transformer technique reduces line losses on longer distance and allows easy parallel connection of multiple loudspeakers.

The built-in 6" speaker driver is designed of wide frequency response 110 - 18 kHz, the multiple power taps 3W, 6W & 9W are helpful for different applications varies from room size and ambient noise surroundings. The aluminium grille and metal baffle are painted in attractive white color. Its spring clip clamp makes the easy and secure installation.