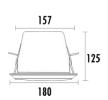

## Specifications

| Power taps 100V             | 0,38W, 0,75W, 1,5W, 3W, 6W                                      |
|-----------------------------|-----------------------------------------------------------------|
| Power taps 70V              | 0,19W, 0,38W, 0,75W, 1,5W, 3W                                   |
| Impedance                   | Com, 26 kΩ, 13 kΩ, 6,7 kΩ, 3,3 kΩ, 1,7 kΩ                       |
| SPL (1W / 1M)               | 92 dB                                                           |
| Max. SPL (rated 1W / 1M)    | 100 dB                                                          |
| Frequency response (-10 dB) | 130 - 18 kHz                                                    |
| Finish                      | Baffle : White steel / Grille : White steel / Cover : Red steel |
| Speaker driver              | 13 cm x 1 4 cm x 1                                              |
| Cutout size                 | 157 mm                                                          |
| Dimensions                  | 180 x 125 mm                                                    |
| Weight                      | 1,2 kg                                                          |
| Mounting                    | Fixed support with screws                                       |