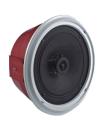

## CEILING LOUDSPEAKER

LTS.PL166CF

The PL166CF is a fireproof ceiling speaker built-in 70V / 100V transformer. The 70V / 100V transformer technique reduces line losses on longer distance and allows easy parallel connection of multiple loudspeakers.

The built-in 5" speaker driver is designed of wide frequency response 130 - 18 kHz, the multiple power taps 0.38W, 0.75W, 1.5W, 3W & 6W are helpful for different applications varies from room size and ambient noise surroundings.

The metal grille, metal baffle and fire dome metal back can plus ceramic connector, thermal fuse and fire-resistant cable, all of the above features make it is fireproof. Its spring clamp type makes the easy and secure installation.