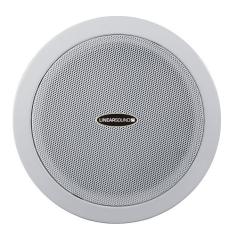

## CEILING LOUDSPEAKER

LTS.PL166CF

The PL166CF is a fireproof ceiling speaker built-in 70V / 100V transformer. The 70V / 100V transformer technique reduces line losses on longer distance and allows easy parallel connection of multiple loudspeakers.

The metal grille, metal baffle and fire dome metal back can plus ceramic connector, thermal fuse and fire-resistant cable, all of the above features make it is fireproof. Its spring clamp type makes the easy and secure installation.

This fireproof ceiling speaker is specially designed for fire alarm and voice evacuation system, which is designed and manufactured according to EN54-24 standard. It is ideal choice for industrial and commercial applications in hotel, school, office and factory where background music and paging is needed.