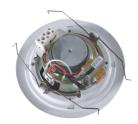

The metal grille, metal baffle and fire dome metal back can plus ceramic connector, thermal fuse and fire-resistant cable, all of the above features make it is fireproof. Its spring clamp type makes the easy and secure installation.