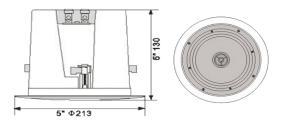

The design very actual allows you to succeed all your integrations. This 200W ceiling speaker is equipped with a boomer 5" and a 0.5 Mylar engine. It is design for 100V installations.

| :····· Specifications | ••••••             |
|-----------------------|--------------------|
| Frequency response    | 100 Hz – 20 kHZ    |
| SPL max.              | 99 dB to 100V 20 W |
| Sensitivity           | 88 dB (+/- 3 dB)   |
| Power supply          | 20W                |
| Line                  | 100V               |
| Materials             | ABS                |
| Color                 | White RAL 9016     |
| Dimensions housing    | Diameter 170 mm    |
| Dimensions            | 213 x 130 mm       |
| Weight                | 1.40 kg            |