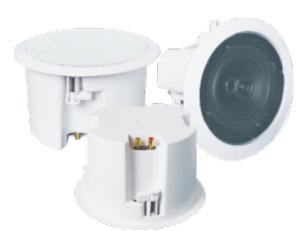

## CEILING SPEAKER 20W 2 CLOSE VOICES LTS.PL1720C

This product is the guarantee of a perfect quality diffusion because it overcomes the sound constraints due to the housing. Whatever false ceiling nature, the sound quality of this speaker will be the same. This range innovates with its attachment mode by ear rotation pinch the false ceiling. It answers to your quality requirements, intelligibility and price.

The design very actual allows you to succeed all your integrations. This 200W ceiling speaker is equipped with a boomer 5" and a 0.5 Mylar engine. It is design for 100V installations.

| :····· Specifications | ••••••             |
|-----------------------|--------------------|
| Frequency response    | 100 Hz – 20 kHZ    |
| SPL max.              | 99 dB to 100V 20 W |
| Sensitivity           | 88 dB (+/- 3 dB)   |
| Power supply          | 20W                |
| Line                  | 100V               |
| Materials             | ABS                |
| Color                 | White RAL 9016     |
| Dimensions housing    | Diameter 170 mm    |
| Dimensions            | 213 x 130 mm       |
| Weight                | 1.40 kg            |