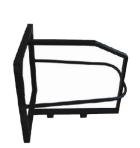

The metal enclosure and metal bracket are of black color. Easy and secure wall mount installation through the supplied mounting bracket.

It is ideal choice for industrial and commercial applications in the vast outdoor area of train station, stadium where background music and paging is needed.

| D T 4001/                   | 450 \                                        |  |  |
|-----------------------------|----------------------------------------------|--|--|
| Power Taps 100V             | 150 W                                        |  |  |
| Power Taps 70V              | 75 W                                         |  |  |
| Impedance                   | Black : Com, white: 67Ω                      |  |  |
| SPL (1W/1M)                 | 104 dB                                       |  |  |
| Max. SPL (rated W/1M)       | 124 dB                                       |  |  |
| Frequency response (-10 dB) | 120 - 18 kHz                                 |  |  |
| Finish                      | Baffle : Organic resin, Grille : black steel |  |  |
| Speaker driver              | 12" x 1 1,3H x 1                             |  |  |
| IP rate                     | IP66 waterproof level                        |  |  |
| Dimensions                  | 535 x 533 x 830 mm                           |  |  |
| Weight                      | 24,2 kg                                      |  |  |
| Mounting                    | With mounting bracket fixed by screw         |  |  |