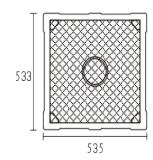

| D T 4001/                   | 450 \                                        |  |  |
|-----------------------------|----------------------------------------------|--|--|
| Power Taps 100V             | 150 W                                        |  |  |
| Power Taps 70V              | 75 W                                         |  |  |
| Impedance                   | Black : Com, white: 67Ω                      |  |  |
| SPL (1W/1M)                 | 104 dB                                       |  |  |
| Max. SPL (rated W/1M)       | 124 dB                                       |  |  |
| Frequency response (-10 dB) | 120 - 18 kHz                                 |  |  |
| Finish                      | Baffle : Organic resin, Grille : black steel |  |  |
| Speaker driver              | 12" x 1 1,3H x 1                             |  |  |
| IP rate                     | IP66 waterproof level                        |  |  |
| Dimensions                  | 535 x 533 x 830 mm                           |  |  |
| Weight                      | 24,2 kg                                      |  |  |
| Mounting                    | With mounting bracket fixed by screw         |  |  |