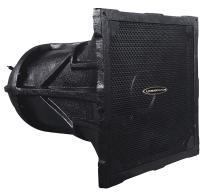

## LTS.PDS150

The PDS150 is a waterproof stadium horn speaker built-in 70V / 100V transformer. The 70V / 100V transformer technique reduces line losses on longer distance and allows easy parallel connection of multiple loudspeakers.

The built-in 12" horn speaker driver is designed of wide frequency response 120 - 18 kHz, the rated power output 150W could meet different applications varies from room size and ambient noise surroundings.

The metal enclosure and metal bracket are of black color. Easy and secure wall mount installation through the supplied mounting bracket.

It is ideal choice for industrial and commercial applications in the vast outdoor area of train station, stadium where background music and paging is needed.