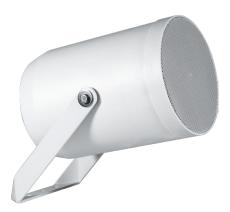

## LTS.PDS1310

LINEARSOUND offers a complete range of sound projectors whose answers to wide application possibilities. It allows you to realise quality installations.

This PDS1310 sound projector offers a professional equipment where reliability and intelligibility were taken into account.

It has a aluminium grille, the body is in ABS, the power possibility is 2.5W / 5W / 10W. For interior and exterior use.