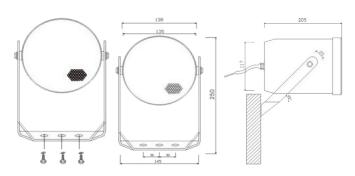

## Specifications

| Fraguenay reepende | 120 Hz 15 KHz        |
|--------------------|----------------------|
| Frequency response | 130 Hz – 15 KHz      |
| SPL                | 100 dB to 100 V 10 W |
| Sensitivity        | 91 dB (+/- 3 dB)     |
| Max. power supply  | 10W                  |
| Power supply       | 2.5W / 5W / 10W      |
| Materials          | ABS RAL 9016         |
| Dimensions         | 205 x 138 mm         |
| Weight             | 1.5 kg               |