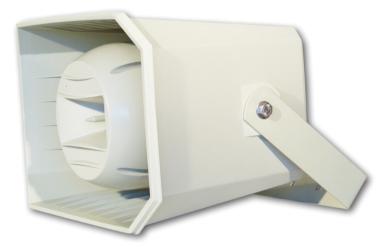

## 50W/20W - 2 VOICES SOUND PROJECTOR LTS.PDS50

This sound projector offers a professional equipment where reliability and intelligibility were taken into account.

The sound restitution is high quality : It has a 6" boomer and the HF part is assured by a 1" engine. This set will allow you to cover a wide homogeneous material and clear area. The frequency response is great. For inside and outside use.

| :···· Specifications |                            |
|----------------------|----------------------------|
| Frequency response   | 90Hz ~ 20KHz               |
| Tap power 100V       | 3.5 / 4.5 / 9 / 12.5 / 25W |
| Sensitivity          | 99dB (±3dB)                |
| Max power supply     | 50W                        |
| Materials            | With ABS                   |
| Dimensions           | 363 x 253 x 310 mm         |
| Weight               | 3.90 kg                    |