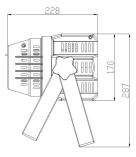

## Specifications

| •             |                                                          |
|---------------|----------------------------------------------------------|
| LED           | 256 color LED, long life, low consumption                |
| Power supply  | AC 90-120V or AC 170-240V / 47-63Hz or 90-240V / 50-60Hz |
| Effects       | Dimmer 0-100%, strobe, color changes effects,            |
| Control modes | Auto-run, sound control, master / slave                  |
| Beam angle    | 15° - 25° - 45° - 60° (to be specified when ordering)    |
| Channels      | 6 channels                                               |
| IP            | IP20                                                     |
| Weight        | 3.50 kg                                                  |