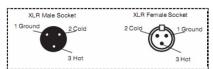

| XLR Pin Configuration              |
|------------------------------------|
| Pin 1 = Ground                     |
| Pin 2 = Data Compliment (negative) |
| Pin 3 = Data True (positive)       |

DMX512 IN 3-PIN XLR