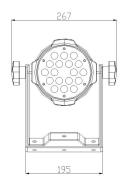

## Specifications

| •             |                                                          |
|---------------|----------------------------------------------------------|
| LED           | 256 color LED, long life, low consumption                |
| Power supply  | AC 90-120V or AC 170-240V / 47-63Hz or 90-240V / 50-60Hz |
| Effects       | Dimmer 0-100%, strobe, color changes effects,            |
| Control modes | Auto-run, sound control, master / slave                  |
| Beam angle    | 15° - 25° - 45° - 60° (to be specified when ordering)    |
| Channels      | 6 channels                                               |
| IP            | IP20                                                     |
| Weight        | 3.50 kg                                                  |