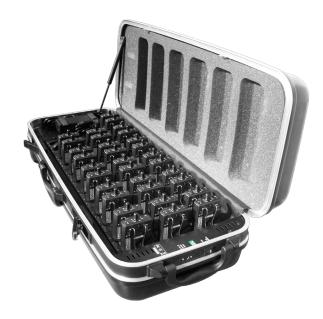

#### LC3.VGVC

The smart charger, with its multiple simultaneous loads characteristics, is unique. It has 36 charging contacts and operates with a control system of the electronic charge and an automatic stop detector. It provides high efficiency: 3 to 4 hours to fully charge for 10 or 12 hours of operation with two rechargeable batteries.

### Specifications

| Number of charging compartments | 36 (receivers or transmitters) |
|---------------------------------|--------------------------------|
| Power supply                    | AC 115V or 230V / DC 12V 7A    |
| Indicator lights ORANGE         | Battery is charging            |
| Indicator lights GREEN          | Battery is charged             |
| Charging time (NI-MH 1300mAH)   | 5 - 6 hours                    |
| Charge control detector         | Electronic control             |
| Dimensions                      | 87 x 37 x 20.5 cm              |
| Weight                          | 9.6kg                          |
| •                               |                                |