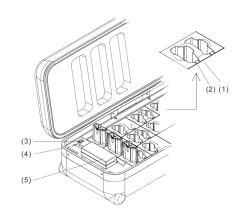

## Description and functions

- 1. Charge indicator (indicator lighting in ON position)
- 2. Complete charge indicator
- 3. Switch ON/OFF
- 4. DC input
- 5. AC adapter