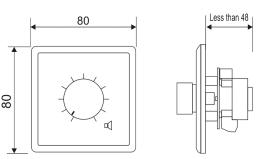

# Specifications

| 36 watts                   |
|----------------------------|
| 100 volts                  |
| Per step 3 dB              |
| 33 dB / 10 positions + off |
| White / ABS                |
| 80 x 80 x 48 mm            |
| General / security sound   |
|                            |

## Dimensions