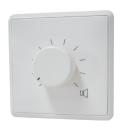

#### LTS.AT36R

The range of attenuations answers to your expectations in terms of flexibility and adaptation to your sound security installations. The attenuator 36W has a level shifter relay which, when this relay receives a command from the security central, to put the level at its maximum regardless of the position of the attenuator.

This attenuator can be imbed in a box of electrical installation but can be protrusive mounted by the use of ABS box proposed in option (LTS.EC3) Finally, the design of this attenuator is current and will succeed your integrations.