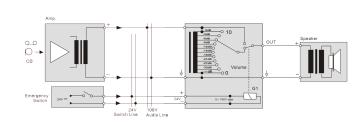

#### LTS.AT36R

The range of attenuations answers to your expectations in terms of flexibility and adaptation to your sound security installations. The attenuator 36W has a level shifter relay which, when this relay receives a command from the security central, to put the level at its maximum regardless of the position of the attenuator.

## Connections