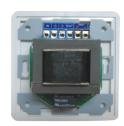

# **LINEARSOUND**

### **VOLUME CONTROLLERS 36W**

#### LTS.AT36R





The range of attenuations answers to your expectations in terms of flexibility and adaptation to your sound security installations. The attenuator 36W has a level shifter relay which, when this relay receives a command from the security central, to put the level at its maximum regardless of the position of the attenuator.



This attenuator can be imbed in a box of electrical installation but can be protrusive mounted by the use of ABS box proposed in option (LTS.EC3) Finally, the design of this attenuator is current and will succeed your integrations.

# Specifications

| 36 watts                   |
|----------------------------|
| 100 volts                  |
| Per step 3 dB              |
| 33 dB / 10 positions + off |
| White / ABS                |
| 80 x 80 x 48 mm            |
| G