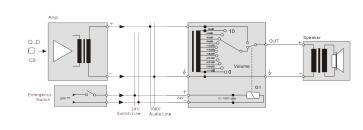

### LTS.AT50

The range of attenuations answers to your expectations in terms of flexibility and adaptation to your sound security installations. The attenuator 50W has a level shifter relay which, when this relay receives a command from the security central, to put the level at its maximum regardless of the position of the attenuator.

## Connections