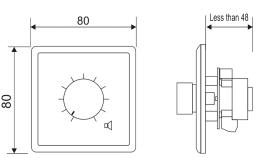

## Dimensions

# Specifications

| Rates power       | 50 watts                   |
|-------------------|----------------------------|
| Line input        | 100 volts                  |
| Attenuation       | Per step 3 dB              |
| Total attenuation | 33 dB / 10 positions + off |
| Mounting          | White / ABS                |
| Dimensions        | 80 x 80 x 48 mm            |
| Applications      | General / security sound   |