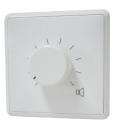

### LTS.AT50

The range of attenuations answers to your expectations in terms of flexibility and adaptation to your sound security installations. The attenuator 50W has a level shifter relay which, when this relay receives a command from the security central, to put the level at its maximum regardless of the position of the attenuator.

This attenuator can be imbed in a box of electrical installation but can be protrusive mounted by the use of ABS box proposed in option (LTS.EC3) Finally, the design of this attenuator is current and will succeed your integrations.