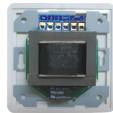

# **LINEARSOUND**

#### VOLUME CONTROLLERS 50W

### LTS.AT50







The range of attenuations answers to your expectations in terms of flexibility and adaptation to your sound security installations. The attenuator 50W has a level shifter relay which, when this relay receives a command from the security central, to put the level at its maximum regardless of the position of the attenuator.

This attenuator can be imbed in a box of electrical installation but can be protrusive mounted by the use of ABS box proposed in option (LTS.EC3) Finally, the design of this attenuator is current and will succeed your integrations.

# Specifications

| Rates power       | 50 watts                   |
|-------------------|----------------------------|
| Line input        | 100 volts                  |
| Attenuation       | Per step 3 dB              |
| Total attenuat