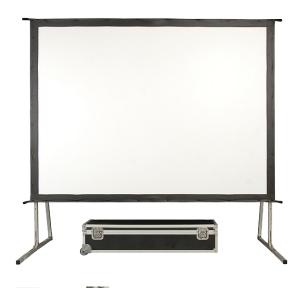

## SHIELD FRAME SUITE CASE CANVAS 16:9 SIDE LTV.SCS553

The shield frame suitcase of the range LINEARSCREEN is an ideal partner for your mobile installations. Sold with his its flight-case, it transports itself, assembles and settles down very easily.

## • Specifications

| Screen                  | Exchangeable canvas with buttons pressure fixation.<br>Possibility of putting a retro canvas or a screen canvas |
|-------------------------|-----------------------------------------------------------------------------------------------------------------|
| System                  | Reliable and strong blocking, automatic connection                                                              |
| Transport               | Handles of regulation. Portable suitcase with roulette wheels                                                   |
| Thickness of the canvas | 1,8 mm                                                                                                          |
| Angle of vision         | 110°                                                                                                            |
| Format                  | 16:9                                                                                                            |
| Dimensions              | 5535 x 3113 mm                                                                                                  |