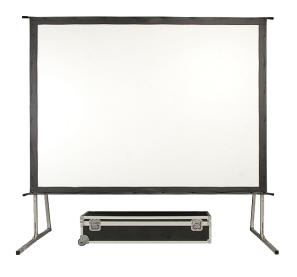

## SHIELD FRAME SUITECASE CANVAS 4:3 SIDE LTV.SCS32

The shield frame suitcase of the range LINEARSCREEN is an ideal partner for your mobile installations. Sold with his its flight-case, it transports itself, assembles and settles down very easily.

Screen in exchangeable canvas with buttons pressure fixation. Possibility of putting a retro canvas or a screen canvas.

Easy to assemble - without tools. Handles of regulation. Portable suitcase with roulette wheels. Available in several size.

## Specifications

| System                  | Reliable and strong blocking     |
|-------------------------|----------------------------------|
|                         | Automatic connection             |
| Thickness of the canvas | 1,8 mm (0.07 inch)               |
| Angle of vision         | 110°                             |
| Format                  | 4:3                              |
| Dimensions              | 3048 x 2286 mm (120 x 90 inches) |
|                         |                                  |