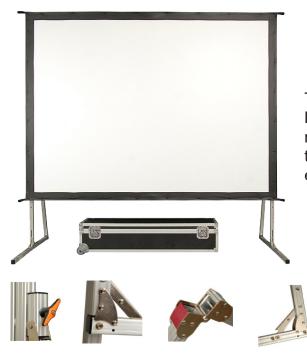

## SHIELD FRAME SUITE CASE CANVAS 4:3 SIDE LTV.SCS43

The shield frame suitcase of the range LINEARSCREEN is an ideal partner for your mobile installations. Sold with his its flight-case, it transports itself, assembles and settles down very easily.

## Specifications

| Screen                  | Exchangeable canvas with buttons pressure fixation. Possibility of putting a retro canvas or a screen canvas |
|-------------------------|--------------------------------------------------------------------------------------------------------------|
| System                  | Reliable and strong blocking, automatic connection                                                           |
| Transport               | Handles of regulation, portable suitcase with roulette wheels                                                |
| Thickness of the canvas | 1,8 mm                                                                                                       |
| Angle of vision         | 110°                                                                                                         |
| Format                  | 4:3                                                                                                          |
| Dimensions              | 4064 x 3048 mm                                                                                               |