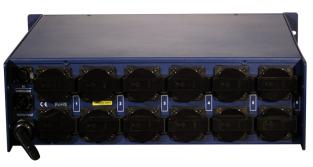

## DIGITAL PORTABLE DIMMER 6X3KW LLD.63

The LLD.63 is a 3U 19" portable dimmer. It can be rack-mounted. It is equipped with a 30mA 4P 40A RCD breaker and 12 single NF/CEBEC 16A sockets (PC)

## Specifications

- Dimmer equipped with gradable output LED
- · Every charge type control
- Equipped with a 30mA Tetra 40A differential switch
- 100% digital control on 16 bits
- · Data presence indication
- Output holding function in case of no data
- Single dimmer control between 0 and 100%
- DMX address sigle or in group
- Auto-regulated silent fans
- Control DMX512
- 12 single NF/CEBEC 16A sockets (PC)
- Each dimmer output can be limited between 110 and 250V