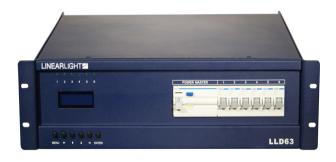

## DIGITAL PORTABLE DIMMER 6X3KW LLD.63

The LLD.63 is a 3U 19" portable dimmer. It can be rack-mounted. It is equipped with a 30mA 4P 40A RCD breaker and 12 single NF/CEBEC 16A sockets (PC)

## Specifications

- Dimmer equipped with gradable output LED
- · Every charge type control
- Equipped with a 30mA Tetra 40A differential switch
- 100% digital control on 16 bits
- · Data presence indication
- Output holding function in case of no data
- Single dimmer control between 0 and 100%
- DMX address sigle or in group
- Auto-regulated silent fans
- Control DMX512
- 12 single NF/CEBEC 16A sockets (PC)
- Each dimmer output can be limited between 110 and 250V

- · Protected by a DPN 16A circuit breaker
- Automatic compensation of the supply voltage
- Choice of the dimmer response time: 20ms, 80ms or 160ms
- Single-phase or three-phase power supply
- DMX512 input / output on XLR5
- Programming keyboard with LCD display on the front panel
- 20 memories controlled with manual or automatic mode
- Four preinstalled curves + custom curves : Linear, S-curve, Extraction, Square and User-Defined Curves