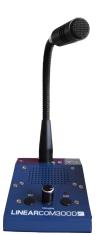

## TABLE INTERCOM SUBSTATION 1 CHANNEL LC3.SS1001

This SS1001 substation can be used with any main intercom station from LINEARCOM3000 range.

It can be used for many applications : reports bus, show, TV channels, ... The substation connection is made by cable.