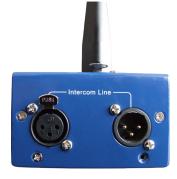

## TABLE INTERCOM SUBSTATION 1 CHANNEL LC3.SS1001

This SS1001 substation can be used with any main intercom station from LINEARCOM3000 range.

It can be used for many applications : reports bus, show, TV channels, ... The substation connection is made by cable.