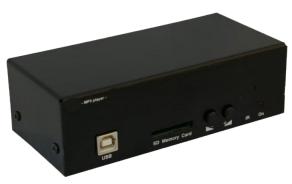

## MP3 PLAYER ON SD CARD

LTS.PN15

This MP3 player was made for sound broadcast, music, sound effects or comments installations, automatically when the power supply switch on, by input contact activation, with a link remote RS232 serial or with an infrared remote.

The MP3 files are stocked on type SD memory card. The organisation of the files is simple and just need a file administrator. Numbers insert on the name files beginning define the player conduct.

## Specifications

| Files player      | MP3 on SD card                                       |
|-------------------|------------------------------------------------------|
| Inputs            | 4 inputs with dry contact, combinable to 15 tripping |
| Output            | Audio on RCA                                         |
| Amplifier         | Integrated of 2x20W                                  |
| Sensor            | Infrared for external remote                         |
| Link              | USB for update of the SD card                        |
| Serial link       | Mode «chain» of the players or «surveillance»        |
| Mode              | «Energy saving»                                      |
| Power supply      | External 12V protected against polarity inversions   |
| Volume adjustment | Bass, treble                                         |
| Dimensions        | 143 x 66 x 44 mm                                     |
| Format            | 1/3 19"rack                                          |
| Weight            | 190 g                                                |