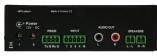

## Specifications

| Files player      | MP3 on SD card                                       |
|-------------------|------------------------------------------------------|
| Inputs            | 4 inputs with dry contact, combinable to 15 tripping |
| Output            | Audio on RCA                                         |
| Amplifier         | Integrated of 2x20W                                  |
| Sensor            | Infrared for external remote                         |
| Link              | USB for update of the SD card                        |
| Serial link       | Mode «chain» of the players or «surveillance»        |
| Mode              | «Energy saving»                                      |
| Power supply      | External 12V protected against polarity inversions   |
| Volume adjustment | Bass, treble                                         |
| Dimensions        | 143 x 66 x 44 mm                                     |
| Format            | 1/3 19"rack                                          |
| Weight            | 190 g                                                |