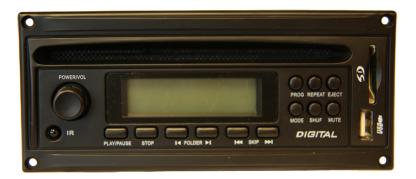

## CD + USB + MP3 PLAYER MODULE LTS.PPSCDU

PPSCDU is specifically designed for the new generation of mobile speaker individuals or groups of indoor or outdoor use PORTAPROSOUND. Suitable for use in school classrooms, playground, outdoor entertainment, personal outdoor concert, churches, temples and other places.

Sound box is equipped with a mini CD player, the sound quality is relatively high user, can choose to play CD, in addition the CD with USB and SD interface, convenient for the user when playing music, can have a variety of options. The user can also be a separate optional USB / SD / radio module to replace the CD player, in order to obtain the combination of user satisfaction.