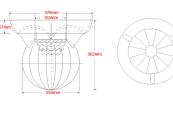

## **Applications** General sound, • Sport center, Public place, Worship place, • Shops, Restaurant, Factory, Resorts, Conference room, ...

| Power supply 100V | 7,5 - 15 - 30W |
|-------------------|----------------|
| Sensitivity       | 92 dB          |
| Impedance         | 7.2Ω           |
| Dimensions        | Ø378 x 302 mm  |
| Material          | ABS            |
| Weight            | 3 kg           |