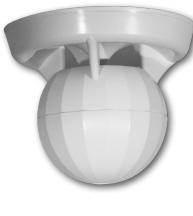

## SPHERICAL SPEAKERS 60W LTS.SP3830T

The SP3830T is equipped with a 8" boomer and a 1" engine. With a 360° dispersion, these spherical speakers are perfect to reduce the amount of speakers to cover a certain surface. The SP3860T can be mounted on the ceiling or suspended with a cable.