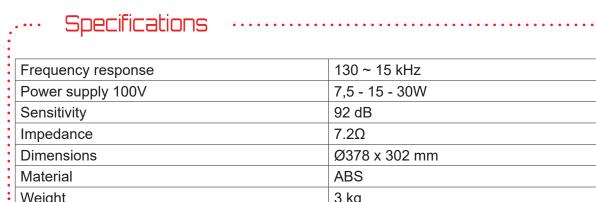

## **Applications** General sound, • Sport center, Public place, Worship place, • Shops, Restaurant, Factory, Resorts, Conference room, ...

| Power supply 100V | 7,5 - 15 - 30W |
|-------------------|----------------|
| Sensitivity       | 92 dB          |
| Impedance         | 7.2Ω           |
| Dimensions        | Ø378 x 302 mm  |
| Material          | ABS            |
| Weight            | 3 kg           |