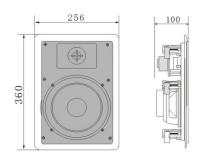

| Frequency response | 40 Hz – 20 KHZ     |  |  |
|--------------------|--------------------|--|--|
| Sensitivity        | 88 dB (±3 dB)      |  |  |
| Impedance          | 8Ω                 |  |  |
| Max. power         | 40W                |  |  |
| Mounting holes     | 325 x 220 mm       |  |  |
| Material           | ABS                |  |  |
| Dimensions         | 360 x 256 x 100 mm |  |  |
| Weight             | 2.70 kg            |  |  |