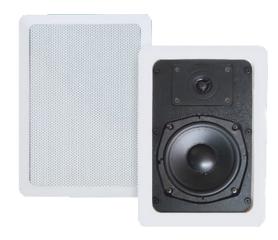

## LTS.PLC3640

This range has a great mix between quality and price, with a modern design. It is made for a surface mounting. The trapezoidal form allows a better integration.

This 2 voices 40 watts speaker range, has a 8" boomer and a 1" tweeter Mylar. It is made in ABS with a metal grille with epoxy paint. It can be supply in 100V line or impedance bass. For inside use.

## **Applications**

- General sound,
  - Sport centers
  - Public places,
- Worship place
  - Malls,
- Restaurants,
- Meeting room, ...

|   | $\neg$ | - | -   | ,,,, |       |  |
|---|--------|---|-----|------|-------|--|
|   |        |   | W - | 4FTF | " "-  |  |
| _ |        |   |     |      | JI I. |  |
| _ |        |   |     |      |       |  |