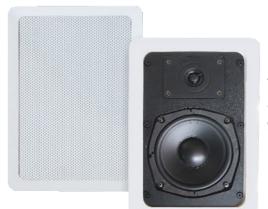

## SOUND SPEAKER 20W WALL LTS.PLC2820

This range has a great mix between quality and price, with a modern design. It is made for a surface mounting. The trapezoidal form allows a better integration.

This 2 voices 20 watts speaker range, has a 5" boomer and a 1" tweeter Mylar. It is made in ABS with a metal grille with epoxy paint. It can be supply in 100V line or impedance bass. For inside use.