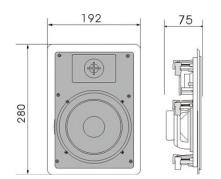

## ··· Specifications

| Frequency response | 90 Hz – 20 KHZ    |
|--------------------|-------------------|
| Sensitivity        | 88 dB (±3 dB)     |
| Impedance          | 8Ω                |
| Max. power         | 20W               |
| Mounting holes     | 195 x 120 mm      |
| Material           | ABS               |
| Dimensions         | 280 x 192 x 75 mm |
| Weight             | 1.50 kg           |