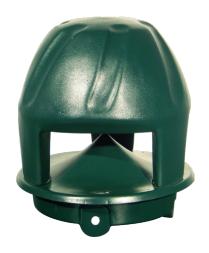

### GARDEN SPEAKERS 40 W

#### LTS.GARDEN40

LINEARSOUND offers a complete range of speakers for the outside, including the range of speakers garden that fit perfectly into the vegetation.

These GARDEN speakers perfectly fade into the background thanks to their natural colours. They are used for outdoor applications (IP64). The bandwidth is high quality and the ground effect gives a good dynamic for low frequencies.