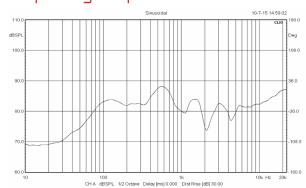

# Specifications

| •                  |                                   |
|--------------------|-----------------------------------|
| Frequency response | 80 Hz – 16 KHZ                    |
| Power supply       | 100V / 20 – 40W<br>70V / 10 – 20W |
| Sensitivity        | 86 dB (+/- 3 dB)                  |
| Accepted voltage   | 100 / 70V                         |
| Speaker impedance  | 8 Ohms                            |
| Dimensions (L x H) | 362 x 428 mm                      |
| Weight             | 6.80 kg                           |

#### Frequency response