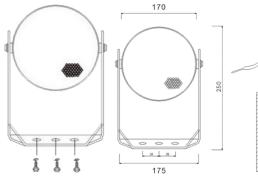

## Specifications

| 110 Hz – 15 KHz    |
|--------------------|
| 101 dB to 100V 10W |
| 92 dB (+/- 3 dB)   |
| 20W                |
| 5W / 10W / 20W     |
| White HIPS         |
| 248 x 170 mm       |
| 1.5 kg             |
|                    |