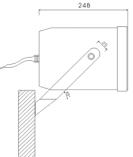

## Specifications

| 110 Hz – 15 KHz    |
|--------------------|
| 101 dB to 100V 10W |
| 92 dB (+/- 3 dB)   |
| 20W                |
| 5W / 10W / 20W     |
| White HIPS         |
| 248 x 170 mm       |
| 1.5 kg             |
|                    |