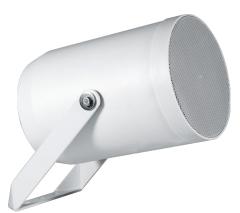

## 20W SOUND PROJECTOR LTS.PDS1720

LINEARSOUND offers a complete range of sound projectors whose answers to wide application possibilities. It allows you to realise quality installations.

This PDS1720 sound projector offers a professional equipment where reliability and intelligibility were taken into account.

It has a aluminium grille, the body is in HIPS plastic very resistant. This projector has a 6.5" speaker for a power supply of 20W. For interior and exterior use.