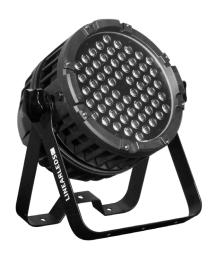

## LTL.SUNFLOWER

The SUNFLOWER is a LED 48 x 3W projector, RGBW, waterproof. It has a chromatic equitable distribution and allows many effects: Dimmer 0-100%, strobe, color change, adjustable speed, ... It can be controlled in DMX512, auto run, master / slave, 8 channels. This projector is perfect for scenic lighting or architectural, as inside as outside.

| .···· Spe          | cifications                                                   |
|--------------------|---------------------------------------------------------------|
|                    |                                                               |
| LED type           | 3W EDISON LED                                                 |
| LED number         | 48                                                            |
| LUX                | 1964 to 3m                                                    |
| Color distribution | Chromatic equitable distribution                              |
| Beam angle         | 25°                                                           |
| IP protection      | IP65                                                          |
| Functions          | Color changes, strobe, dimmer, adjustable speed, DMX512, auto |
|                    | run, master/slave                                             |
| Channels           | 8 channels                                                    |
| Cooling method     | Waterproof fan                                                |
| Power supply       | 110 - 240V                                                    |
| Power consumption  | 180W                                                          |
| Dimensions         | 340 x 310 x 220 mm                                            |
| Weight             | 12kg                                                          |