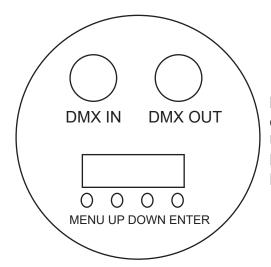

**MENU** : To access the menu or return to a previous option

UP DOWN ENTER : Select an option

#### **4. OPERATION INSTRUCTIONS**

1. MENU is used to access the menu or return to a previous option. This key can not be used to select an option. Press UP and DOWN to select the desired menu (CF menu diagram)

2. Press ENTER to access menu settings. The changes made are automatically saved, which means that during the next use, the settings will be the same.

For example, here's how to select the DMX mode A001:

- Press MENU
- Press UP / DOWN until find ««Addr»
- Press ENTER to select, the screen will start flashing
- Press UP / DOWN until see A001

- Press ENTER to select and keep the option. DMX mode will automatically be stored and the screen will stop flashing.