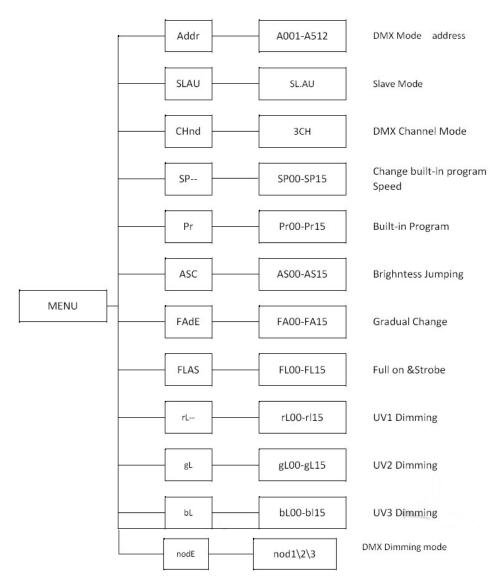

#### **4. OPERATION INSTRUCTIONS**

1. MENU is used to access the menu or return to a previous option. This key can not be used to select an option. Press UP and DOWN to select the desired menu (CF menu diagram)

2. Press ENTER to access menu settings. The changes made are automatically saved, which means that during the next use, the settings will be the same.

For example, here's how to select the DMX mode A001:

- Press MENU
- Press UP / DOWN until find ««Addr»
- Press ENTER to select, the screen will start flashing
- Press UP / DOWN until see A001

- Press ENTER to select and keep the option. DMX mode will automatically be stored and the screen will stop flashing.