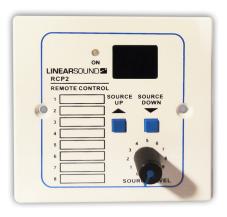

## LTS.RCP2

This digital matrix range new permits to realise multizones and multisources installations. This range offers many command and extension possibilities.

This remote control panel for MA88, permits to deport locally, in a selected area, level control of one of 8 selected sources or to select local inputs, Line and Mic (each has a level control) Visual control of active selection is made by the screen.

The connection with the matrix MA88 is made by CAT5 cable. The maximum distance between remote and matrix is 50m. This length can reach 1000m in addition with a remote power supply in 24V DC. This product can be mounted in a wall or in a wall box. It works with MA88 matrix, RC1 remote control panel and paging microphone PMMA88.