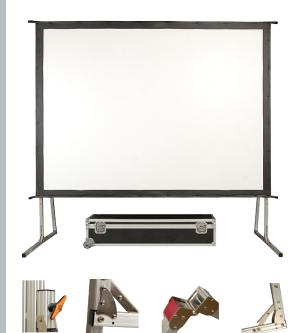

## SHIELD FRAME SUITE CASE CANVAS 4:3 SIDE LTV.SCS645

The shield frame suitcase of the range LINEARSCREEN is an ideal partner for your mobile installations. Sold with his its flight-case, it transports itself, assembles and settles down very easily.

## Specifications

| Screen                  | Exchangeable canvas with buttons pressure fixation.  Possibility of putting a retro canvas or a screen canvas |
|-------------------------|---------------------------------------------------------------------------------------------------------------|
| System                  | Reliable and strong blocking, automatic connection                                                            |
| Transport               | Handles of regulation. Portable suitcase with roulette wheels                                                 |
| Thickness of the canvas | 1,8 mm                                                                                                        |
| Angle of vision         | 110°                                                                                                          |
| Format                  | 4:3                                                                                                           |
| Dimensions              | 6000 x 4500 mm                                                                                                |