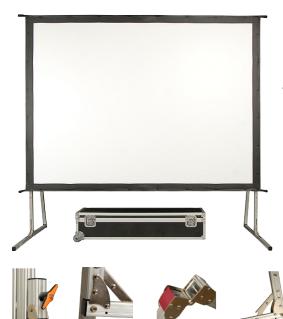

## SHIELD FRAME SUITECASE CANVAS 16:9 SIDE LTV.SCS4424

The shield frame suitcase of the range LINEARSCREEN is an ideal partner for your mobile installations. Sold with his its flight-case, it transports itself, assembles and settles down very easily.

## Specifications

| Screen                  | Exchangeable canvas with buttons pressure fixation. Possibility of putting a retro canvas or a screen canvas |
|-------------------------|--------------------------------------------------------------------------------------------------------------|
| System                  | Reliable and strong blocking, automatic connection                                                           |
| Transport               | Handles of regulation. Portable suitcase with roulette wheels                                                |
| Thickness of the canvas | 1,8 mm                                                                                                       |
| Angle of vision         | 110°                                                                                                         |
| Format                  | 16:9                                                                                                         |
| Dimensions              | 4428 x 2491 mm                                                                                               |