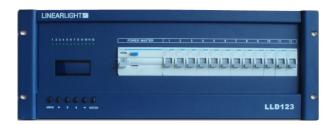

## DIMMER LLD.123

The LLD.123 from the Linearlight range is a portable dimmer 100% digital. It has a cooling system by silent autoregulated fan. It is equipped with a gradable output LED and permits to control every charge type.

## Specifications

- DMX512 1990 control
- Mounting bracket in flight case included
- 30mA Tetra 63A differential Switch
- DPN 32A breaker
- 16A dual PC output plug PC
- Supply automatic compensation
- Dimmer frequency response time choice (20 - 80 - 160ms)
- Supply in single or three phase
- 100% digital control on 16 bits
- DMX512 input / Output on XLR 5 points

- · Data presence indicator
- Programming keypad with LCD display
- Holding function outputs in of Data absence
- 20 memories controlled manually or automatically
- Dimmer single control between 0 and 100%
- DMX address single or in group
- 4 preset curves + custom curves
- · Optional flight case with handles