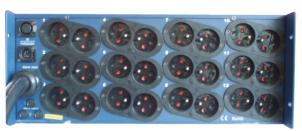

## DIMMER LLD.123

The LLD.123 from the Linearlight range is a portable dimmer 100% digital. It has a cooling system by silent autoregulated fan. It is equipped with a gradable output LED and permits to control every charge type.

## Specifications

- DMX512 1990 control
- Mounting bracket in flight case included
- 30mA Tetra 63A differential Switch
- DPN 32A breaker
- 16A dual PC output plug PC
- Supply automatic compensation
- Dimmer frequency response time choice (20 - 80 - 160ms)
- Supply in single or three phase
- 100% digital control on 16 bits
- DMX512 input / Output on XLR 5 points

- · Data presence indicator
- Programming keypad with LCD display
- Holding function outputs in of Data absence
- 20 memories controlled manually or automatically
- Dimmer single control between 0 and 100%
- DMX address single or in group
- 4 preset curves + custom curves
- · Optional flight case with handles