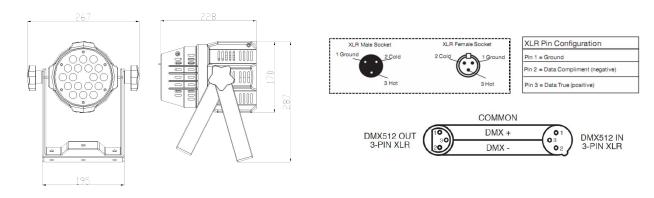

## Specifications

|                       | •                                |
|-----------------------|----------------------------------|
| Input power           | AC 100 - 240V / 47 - 63 HZ       |
| Output tension        | DC 24V                           |
| Consumption           | 90W                              |
| Operating temperature | 80°c max.                        |
| LED specifications    | CREE XPG, XPG-2                  |
| LED lifetime          | 50 000 – 100 000 hours           |
| PWM dimming           | > 600Hz (16666 grey level)       |
| Signal control        | DMX512 master / slave, automatic |
| Channels              | 3 / 1 / 2 CH                     |
| Effects               | Dimming, strobe, fading, etc.    |
| Cooling               | Natural                          |
| : IP protection       | IP20                             |
| Beam angle            | 45°                              |
| Dimensions            | 27 x 23 x 29 cm                  |
| Weight                | 3.5 kg                           |
| •                     | •                                |