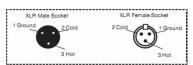

| XLR Pin      | Configur   | ation         |  |
|--------------|------------|---------------|--|
| Pin 1 = Gro  | und        |               |  |
| Pin 2 = Data | Complime   | nt (negative) |  |
| Pin 3 = Data | True (nosi | tive)         |  |

COMMON

DMX512 OUT

3-PIN XLR

DMX 
DMX 
DMX512 IN

3-PIN XLR