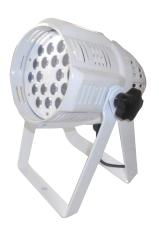

## 18x5W LED PROJECTOR - RGB - IP20

## LTL.PL185W

The PL185 is equipped with a heatsink. Therefore not require a fan, which makes it very silent. It uses powerful LED, long life, low consumption and very bright. This projector, extremely light, has a switch for power on. It embeds the strobe functions, dimmer, effects of color changes, control by audio, ... It meets the international standard DMX512