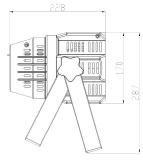

## Specifications

| •                     |                                  |
|-----------------------|----------------------------------|
| Input power           | AC 100 - 240V / 47 - 63 HZ       |
| Output tension        | DC 24V                           |
| Consumption           | 90W                              |
| Operating temperature | 80°c max.                        |
| LED specifications    | CREE XPG, XPG-2                  |
| LED lifetime          | 50 000 – 100 000 hours           |
| PWM dimming           | > 600Hz (16666 grey level)       |
| Signal control        | DMX512 master / slave, automatic |
| Channels              | 3/1/2CH                          |
| Effects               | Dimming, strobe, fading, etc.    |
| Cooling               | Natural                          |
| IP protection         | IP20                             |
| Beam angle            | 45°                              |
| Dimensions            | 27 x 23 x 29 cm                  |
| Weight                | 3.5 kg                           |