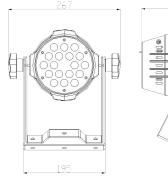

## Specifications

| •                     |                                  |
|-----------------------|----------------------------------|
| Input power           | AC 100 - 240V / 47 - 63 HZ       |
| Output tension        | DC 24V                           |
| Consumption           | 90W                              |
| Operating temperature | 80°c max.                        |
| LED specifications    | CREE XPG, XPG-2                  |
| LED lifetime          | 50 000 – 100 000 hours           |
| PWM dimming           | > 600Hz (16666 grey level)       |
| Signal control        | DMX512 master / slave, automatic |
| Channels              | 3/1/2CH                          |
| Effects               | Dimming, strobe, fading, etc.    |
| Cooling               | Natural                          |
| IP protection         | IP20                             |
| Beam angle            | 45°                              |
| Dimensions            | 27 x 23 x 29 cm                  |
| Weight                | 3.5 kg                           |