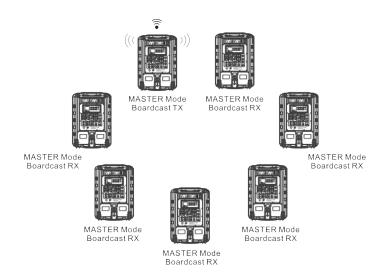

Speakers have hand in hand function, to multiple speakers connected with, also can choose wireless relay module LTS.PPSRX combined to realize wireless radio propagation, and is suitable for places in hybrid, inconvenient connection place.

## Wilreless speakers connection